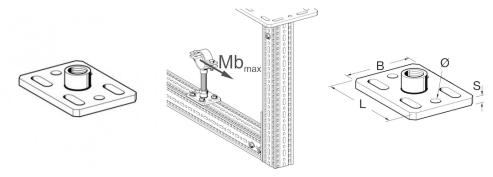

## **Application**

Adapter plate for installing pipe clamps to Beam Section TP F80 or Channel System by means of threaded tube 1/2".

## Installation

Direct connection of plate to Beam Section TP F80 by means of 4 Self Forming Screws FLS F 80. Connection to the Channel System by means of Speed Nut CC41 and Hexagon Bolts. The two drilled holes in the Adapter Plate mean that the Plate may also be installed to concrete.

## **Technical Data**

Permissible bending moment of the Threaded Tube 1/2" MBmax, should not be exceeded. Any lateral loads on the pipe clamp also need to be considered.

| Tipo             | Max.<br>tensione [kN] | Max.<br>forza di<br>taglio<br>[kN] | Max. momento flettente [kN] | Dimensione della piastra<br>di base<br>[mm] | Asola<br>[mm] | ø<br>[mm] |
|------------------|-----------------------|------------------------------------|-----------------------------|---------------------------------------------|---------------|-----------|
| GPL F 80 ST-1/2" | 18                    | 13                                 | 53                          | 110 x 80 x 8                                | 11 x 31       | 11        |
| GPL F 80 ST-3/4" | 18                    | 13                                 | 138                         | 110 x 80 x 8                                | 11 x 31       | 11        |
| GPL F 80 ST-1"   | 18                    | 13                                 | 277                         | 110 x 80 x 8                                | 11 x 31       | 11        |